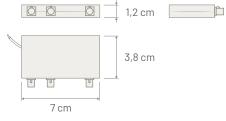

|  |  |
| Protection Class           | IP40                                                                                                                                                                                                      |  |  |
| Mounting                   | Internal of the vehicle with adhesive tape or plastic cable tie                                                                                                                                           |  |  |
| Note                       | The AM/FM/DAB Passive Splitter work only with AM/FM active or passive antennas ready to receive the DAB signals The AM/FM/DAB Passive Splitter is suitable for active antenna with 12 Volt phantom supply |  |  |

## **Dimensions**





### **AVAILABLE VERSIONS**

|              | SPLITTER CONNECTOR SIDE                                 | CABLE TYPE | CABLE LENGHT | ANTENNA / TUNER CONNECTOR SIDE |  |
|--------------|---------------------------------------------------------|------------|--------------|--------------------------------|--|
| P/N: 7132082 | FAKRA Female Waterblue                                  | RG 174     | 500 mm       | SMB Female 90°                 |  |
| P/N: 7132083 | FAKRA Female Waterblue                                  | RG 174     | 500 mm       | SMA Male                       |  |
| P/N: 7132084 | FAKRA Female Waterblue                                  | RG 174     | 500 mm       | FAKRA Female Waterblue         |  |
| P/N: 7132085 | FAKRA Female Waterblue                                  |