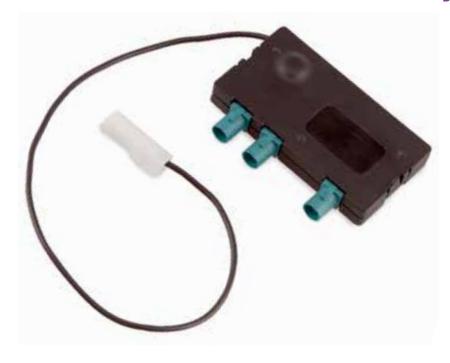

# PASSIVE SPLITTER AM / FM / DAB NEW

**SPLITTER** 

### TECHNICAL SPECIFICATION

|                            | AM / FM / DAB                                                                                                                                                                                             |  |  |
|----------------------------|-----------------------------------------------------------------------------------------------------------------------------------------------------------------------------------------------------------|--|--|
| Short description          | AM/FM/DAM Passive Splitter allow to recover the DAB signals from an AM/FM active or passive antenna ready for digital radio                                                                               |  |  |
| Active Splitter Connectors | FAKRA Male Waterblue for IN and OUT                                                                                                                                                                       |  |  |
| Power Supply               |                                                                                                                                                                                                           |  |  |
| Consumption                |                                                                                                                                                                                                           |  |  |
| Impedance                  | 50 0hm                                                                                                                                                                                                    |  |  |
| Gain                       | -2 dB                                                                                                                                                                                                     |  |  |
| VSWR                       | FM: 2:1 / DAB: 2:1                                                                                                                                                                                        |  |  |
| Protection Class           | IP40                                                                                                                                                                                                      |  |  |
| Mounting                   | Internal of the vehicle with adhesive tape or plastic cable tie                                                                                                                                           |  |  |
| Note                       | The AM/FM/DAB Passive Splitter work only with AM/FM active or passive antennas ready to receive the DAB signals The AM/FM/DAB Passive Splitter is suitable for active antenna with 12 Volt phantom supply |  |  |